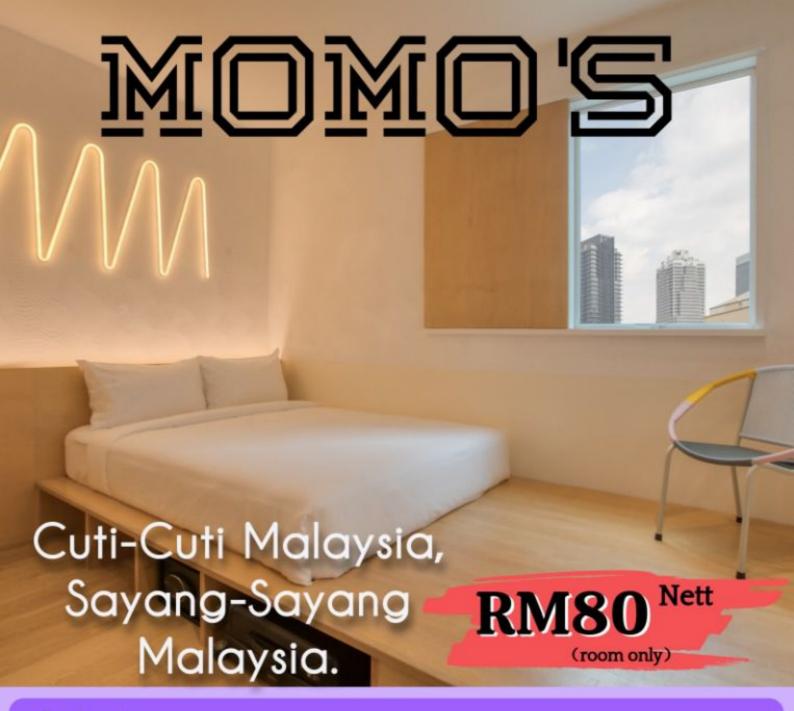

# **SUPER SPECIAL PROMO MOMO'S KUALA LUMPUR**

**CODE: HTLMOMOSHOTELS2020** 

# MoMo's (3 Stars Boutique Hotel)

| Room Type                  | Room only | with 2 Breakfast |  |
|----------------------------|-----------|------------------|--|
| Craspad Twin/Queen/Bunkies | RM80      | RM105            |  |